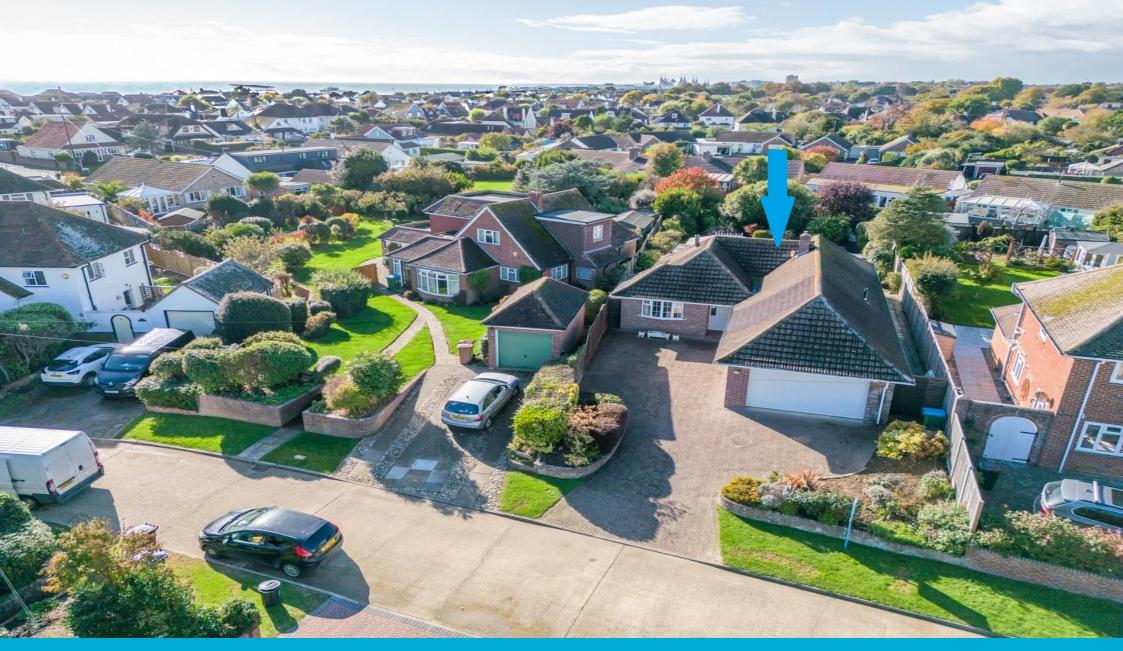

Located in a private no-through road, this spacious detached bungalow boasts 3 double bedrooms (master with ensuite) further bathroom, fitted kitchen, large hall leading into lounge diner and conservatory, double garage to the front, ample off road parking and a Westerley aspect rear garden offering a good level of seclusion. The property is located under 500m from Felpham beach and promenade, with local shops, post office and other amenities just a short walk away. No forward chain.