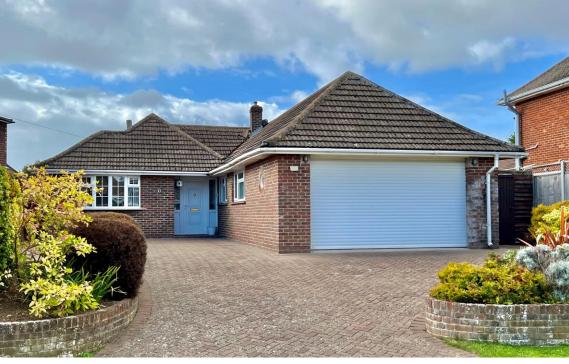

Located in a private no-through road, this spacious detached bungalow boasts 3 double bedrooms (master with ensuite) further bathroom, fitted kitchen, large hall leading into lounge diner and conservatory, double garage to the front, ample off road parking and a Westerley aspect rear garden offering a good level of seclusion. The property is located under 500m from Felpham beach and promenade, with local shops, post office and other amenities just a short walk away. No forward chain.