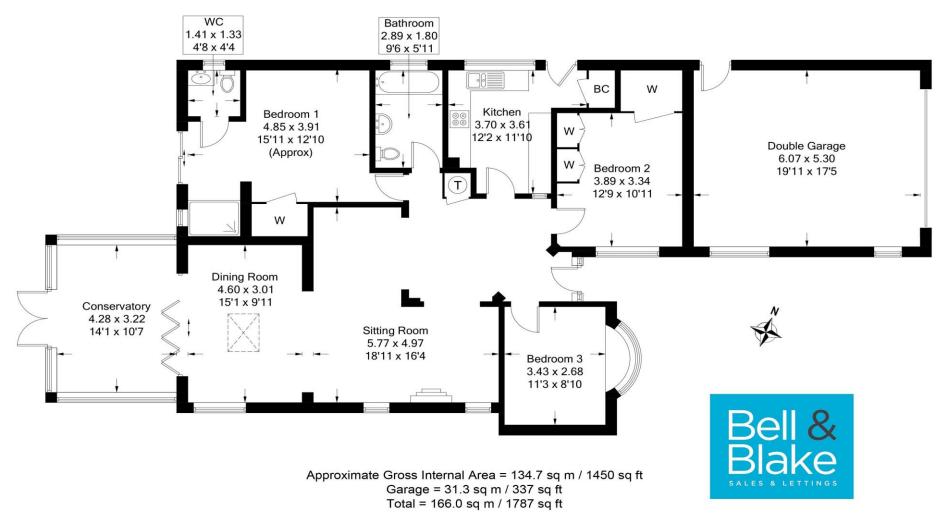

## 8 Tryndel way

Whilst every attempt has been made to ensure the accuracy of the floor plan contained here, measurements of door, window, rooms and any other items are approximate and no responsibility is taken for any error, omission, or mis-statement. This plan is for illustrative purpose only and should be used as such by any prospective purchaser or tenant.